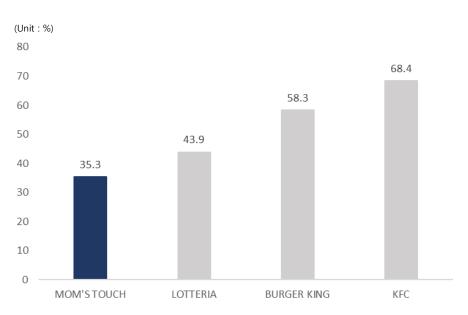

#### Percentage of metropolitan stores

Source: 2019 FDD (Franchise Disclosure Document) from Fair Trade Commission

- In the early stages of business, started to open stores in the Gyeongsang (Southeastern Korea) has expanded into mainly Chungcheong and Gyeonggi (near Seoul)
- Since 2018, started actively to open stores in Seoul, rapidly grown by an average of 36% for two years, but the growth rate is significantly lower than other competitor