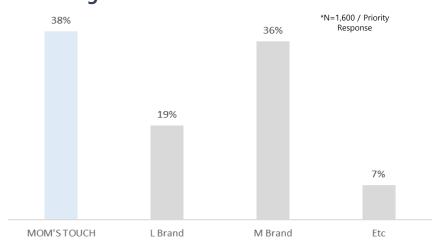

#### ❖ The Most Reasonable Price Brand

#### **❖** The Best Accessible Brand

#### **❖** The Best Burger Brand

#### \* The Highest Revisit Intention Brand

Source: Do It Survey, Hankyung Business/Global Research Survey