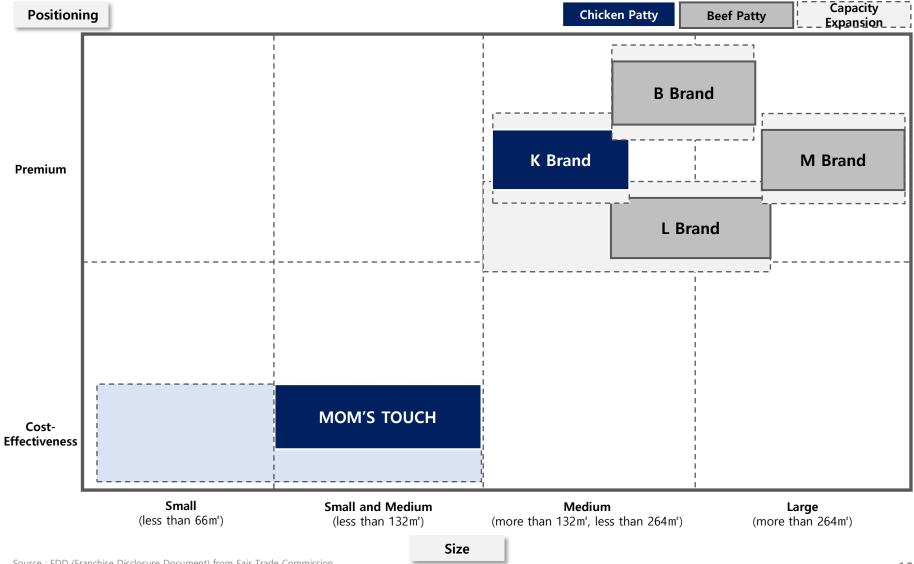

#### **\*** Burger Market Competition Matrix

#### Comparison of Requirements for opening a store

|                         | MOM'S TOUCH                                  | Peer Group                         |
|-------------------------|----------------------------------------------|------------------------------------|
| Store Size              | Small, Medium (100m² ↓)                      | Big, Wide (300m²↑)                 |
| Store Site              | Side streets, around universities, etc.      | Central commercial area            |
| Menu                    | Diversified menu with simplified ingredients | Diversified Menu                   |
| Operation<br>Way        | After Order-Cooking,<br>Slow Food            | Pre-cooking,<br>Fast Food          |
| Customers'<br>Awareness | Healthy replacement                          | Junk Food                          |
| Investment              | 140 Mil. KRW by 82m²                         | 300~500 Mil. KRW<br>by 198m²~330m² |
| ROI                     | 4 months                                     | 15 months                          |
| Brand<br>Royalty        | 1% per Sales                                 | 4~6% per Sales                     |