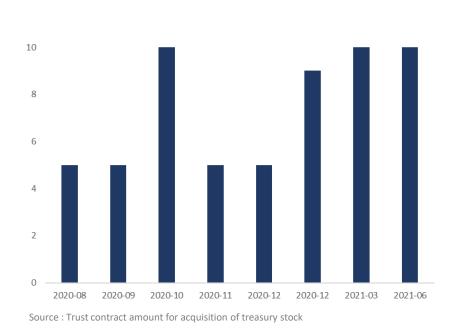

#### **Acquisition of treasury shares**

|               |                       |                      | (2021.06.30, Unit : KRW) |
|---------------|-----------------------|----------------------|--------------------------|
| Contract date | Trust contract amount | Acquisition quantity | Equity ratio(%)          |
| 2020-08-10    | 5,000,000,000         | 1,880,996            | 1.85                     |
| 2020-09-08    | 5,000,000,000         | 1,823,428            | 1.79                     |
| 2020-10-07    | 10,000,000,000        | 3,327,973            | 3.27                     |
| 2020-11-10    | 5,000,000,000         | 1,623,529            | 1.60                     |
| 2020-12-01    | 5,000,000,000         | 1,643,659            | 1.61                     |
| 2020-12-14    | 9,000,000,000         | 2,562,324            | 2.52                     |
| 2021-03-30    | 10,000,000,000        | 2,003,482            | 1.96                     |
| 2021-06-25    | 10,000,000,000        | -                    | -                        |
| 합계            | 59,000,000,000        | 14,865,391           | 14.60                    |

- In Aug 2020, Decision on Entering into Trust Contract for Acquisition of Treasury Stocks
- As of June 2021, acquisition of treasury shares worth 59 billion won