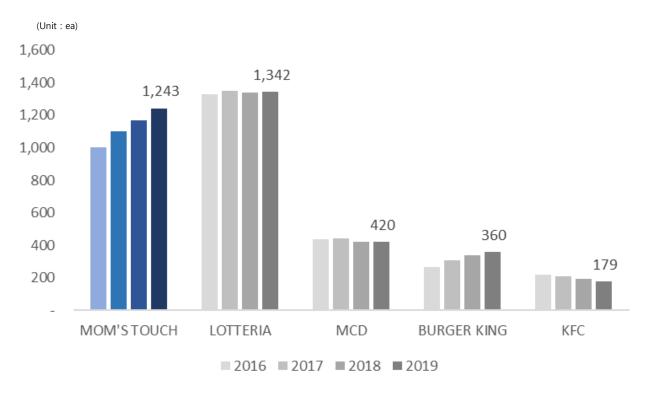

#### Comparison of franchisee number in burger, chicken and pizza brand

| Rank | 2014                |       | 2019               |       |
|------|---------------------|-------|--------------------|-------|
| 1    | 66-9                | 1,684 | ЬЬ-д               | 1,604 |
| 2    | MARIN.              | 1,235 | bhc <sup>*</sup>   | 1,518 |
| 3    | LOTTERIA 🔼          | 1,131 | MOM'S IN           | 1,243 |
| 4    | <u>ह्याम्ब</u> र्म् | 1,128 | LOTTERIA 🔼         | 1,211 |
| 5    | kyöChon (199)       | 965   | KYOCHON            | 1,157 |
| 6    | ★ 거 것 같 차진          | 888   | ► 거次집 %됨           | 1,134 |
| 7    | Goobine             | 877   |                    | 1,126 |
| 8    | bhc <sup>©</sup>    | 873   | <u>ह्याच्य</u>     | 1,114 |
| 9    | 도대오래<br>Chicken OUT | 808   | Goobine            | 1,026 |
| 10   | Piosigi             | 802   | mex। ही Chicken IN | 841   |

Source: FDD (Franchise Disclosure Document) from Fair Trade Commission

- On Top 10 brands, only two brands was replaced in 2019 compared to 2014
- The number of top 10 brand's stores has increased with steady demand in the market except for a few brands