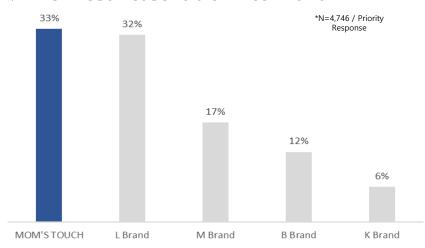

mmission

- In the early stages of business, started to open stores in the Gyeongsang (Southeastern Korea) has expanded into mainly Chungcheong and Gyeonggi (near Seoul)
- Since 2018, started actively to open stores in Seoul, rapidly grown by an average of 36% for two years, but the growth rate is significantly lower than other competitor

#### **❖** The Number of Stores per 10,000 People

(As of Dec, 2020) Chungnam Daejeon Daegu Jeju 0.42

- If the number of stores in proportion to population, Seoul has 60% of capacity to expand than national average and 101% of capacity to open than rural average excluding the metropolitan
- Gyeonggi has the capacity to expand additional stores by about 21% over the national average and 52% over the local average

#### ❖ The Most Reasonable Price Brand



#### **❖** The Best Accessible Brand



#### **❖** The Best Burger Brand



#### \* The Highest Revisit Intention Brand



Source: Do It Survey, Hankyung Business/Global Research Survey

# Composition of Monthly Average Sales per Store



Source: MOM'S TOUCH&Co, estimated rate for 2021.2Q

- The increasing trend in delivery sales in the capital area and 5 metropolitan cities
- The delivery ASP is twice as high as the dine-in or to go ASP

#### **❖** MOM'S TOUCH Order App



- Lower the burden of franchisee owners by using MOM'S TOUCH ODER
   App instead of the other delivery platform
- Able to provide customized benefits such as real-time promotions based on customer database

## 3. Business

### **\*** Comparison of Financial Performance

| (Unite 1 billion work)              | MOM'S TO