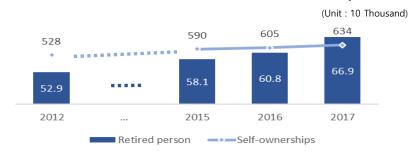

#### [Continued increase in retirees and self-ownerships]

- Since the 2010s, the retirement of baby boomers has been in full swing and unskilled self-ownerships flowed into the start-up market
- Unskilled self-ownerships choose franchise because of high stability