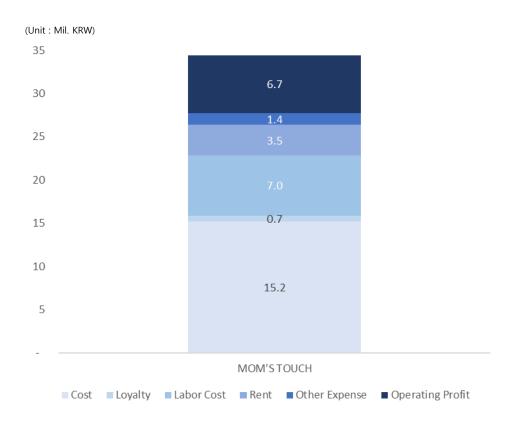

#### **❖ Profitability of MOM'S TOUCH**

Source: SWS are prepared based on KRW 35 milion