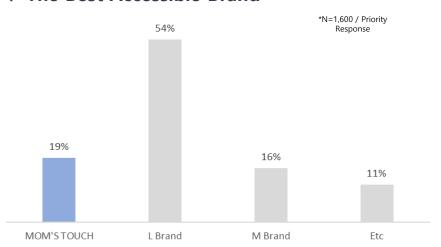

ess, started to open stores in the Gyeongsang (Southeastern Korea) has expanded into mainly Chungcheong and Gyeonggi (near Seoul)
- Since 2018, started actively to open stores in Seoul, rapidly grown by an average of 36% for two years, but the growth rate is significantly lower than other competitor

#### **❖** The Number of Stores per 10,000 People

(As of Dec, 2020) Chungnam Daejeon Daegu Jeju 0.42

- If the number of stores in proportion to population, Seoul has 60% of capacity to expand than national average and 101% of capacity to open than rural average excluding the metropolitan
- Gyeonggi has the capacity to expand additional stores by about 21% over the national average and 52% over the local average

#### ❖ The Most Reasonable Price Brand



#### **❖** The Best Accessible Brand



#### **❖** The Best Burger Brand



#### \* The Highest Revisit Intention Brand



Source: Do It Survey, Hankyung Business/Global Research Survey

# Composition of Monthly Average Sales per Store



Source: MOM'S TOUCH&Co, estimated rate for 2021.2Q

- The increasing trend in delivery sales in the capital area and 5 metropolitan cities
- The delivery ASP is twice as high as the dine-in or to go ASP

#### **❖** MOM'S TOUCH Order App



- Lower the burden of franchisee owners by using MOM'S TOUCH ODER
   App instead of the other delivery platform
- Able to provide customized benefits such as real-time promotions based on customer database

## 3. Business

### **\*** Comparison of Financial Performance

| (Unite 1 billion work)              | MOM'S TOL | JCH&Co. | Burger Franchise |       |