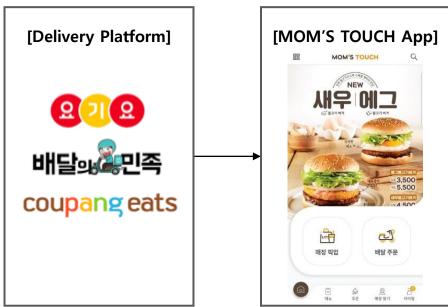

#### **❖** MOM'S TOUCH Order App

- Lower the burden of franchisee owners by using MOM'S TOUCH ODER
   App instead of the other delivery platform
- Able to provide customized benefits such as real-time promotions based on customer database