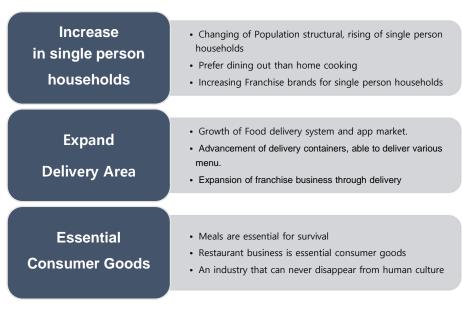

 The spread of dining out and eating alone culture and the expansion of the food delivery system are factors in the continued growth of the franchise restaurant and essential consumer goods industry