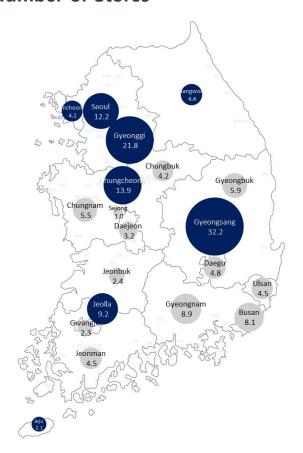

#### **❖** The Number of Stores

|                 |               | # of S        |               | (Unit : ea)   |                     |                   |
|-----------------|---------------|---------------|---------------|---------------|---------------------|-------------------|
|                 | (2018<br>DEC) | (2019<br>DEC) | (2020<br>DEC) | (2021<br>JUN) | %,<br>(2021<br>JUN) | L Brand<br>(2019) |
| Seoul           | 99            | 125           | 153           | 164           | 12.2                | 191               |
| Gyeonggi        | 240           | 260           | 281           | 292           | 21.8                | 320               |
| Incheon         | 53            | 53            | 56            | 57            | 4.2                 | 79                |
| Chun-<br>cheong | 178           | 185           | 187           | 187           | 13.9                | 187               |
| Jeolla          | 109           | 115           | 118           | 123           | 9.2                 | 142               |
| Gyeong-<br>sang | 407           | 420           | 430           | 433           | 32.2                | 355               |
| Gangwon         | 55            | 57            | 61            | 59            | 4.4                 | 54                |
| Jeju            | 26            | 28            | 28            | 28            | 2.1                 | 14                |
| Total           | 1,167         | 1,243         | 1,314         | 1,343         | 100.0               | 1,342             |

- The number of MOM'S TOUCH stores in Seoul is about 0.16 per 10,000 people (2020.12)
- Considering the number of residents is lower compared to floating population in the business districts and central commercial areas, Seoul still has high potential to open more stores