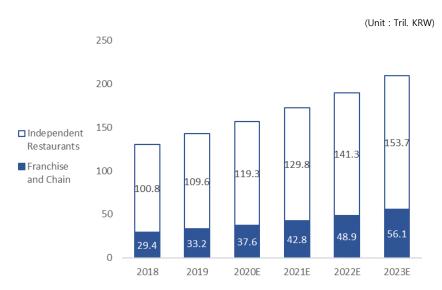

# Independent Restaurants / Franchise and Chain Market Size

Source: Statistics Korea

- The food service market in Korea can be divided into Independent
   Restaurants and Franchise and chain restaurants
- As of 2018, Independent Restaurants market accounts for about 78% of the total food service market
- The growth of the food service market is driven by Franchise and chain restaurants due to the expansion of the franchise restaurants