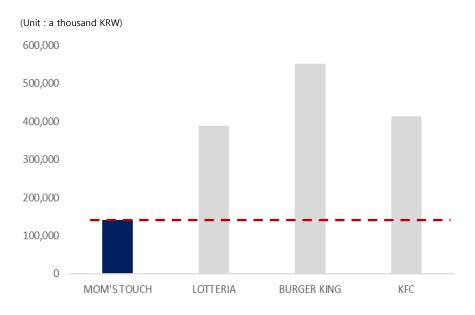

### **\*** Comparison of Financial Performance

| (Unite 1 billion work)              | MOM'S TOL | JCH&Co. | Burger Franchise |       |            |       |
|-------------------------------------|-----------|---------|------------------|-------|------------|-------|
| (Unit: 1 billion won)               | 2Q21      | 2020    | Lotteria         | KFC   | Burgerking | MCD   |
| Revenue                             | 143       | 286     | 683              | 197   | 571        | 791   |
| Operating Profit                    | 16        | 26      | (20)             | 1     | 8          | (48)  |
| Net Income                          | 3         | 23      | (34)             | (3)   | (4)        | (66)  |
| Asset                               | 105       | 117     | 844              | 151   | 479        | 578   |
| Liability                           | 34        | 39      | 616              | 151   | 334        | 466   |
| Equity                              | 71        | 78      | 228              | (1)   | 145        | 112   |
| Number of Units                     | 1,343     | 1,314   | 1,342            | 193   | 408        | 407   |
| Number of Franchised Chains         | 1,341     | 1,313   | 1,211            | 0     | 106        | 106   |
| Percentage of Franchised Chains (%) | 99.9      | 99.9    | 90.2             | 0.0   | 26.0       | 26.0  |
| Number of employees                 | 233       | 185     | 1,952            | 2,659 | 7,503      | 1,470 |
| Sales per person (Unit: 1mil won)   | 615       | 1,546   | 350              | 74    | 76         | 538   |