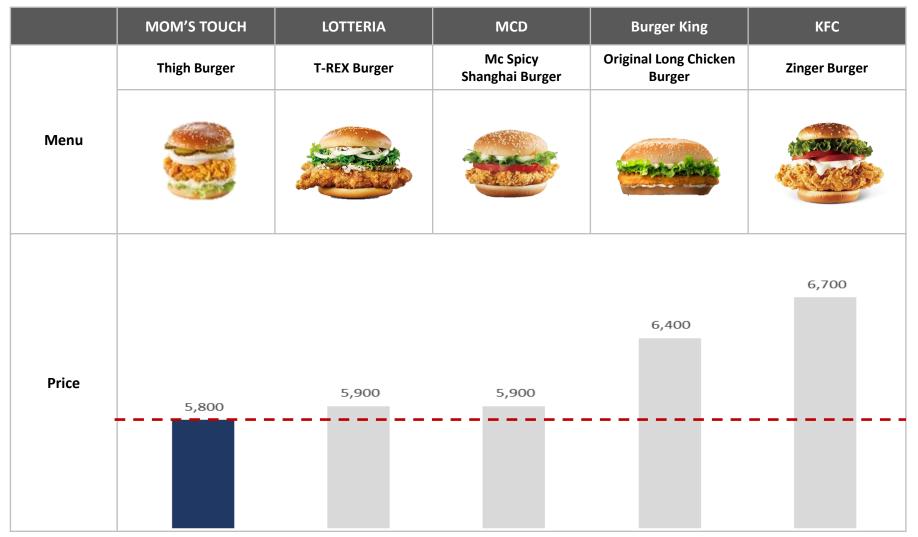

### \* Price comparison of similar products with competitors in Korea

(Unit: KRW)

Source: Homepage

#### Comparison of the Number of Stores

Source: 2019 FDD (Franchise Disclosure Document) from Fair Trade Commission

- Differentiated our product from the competitors by its competitive price, taste and service
- Build customer loyalty among 20s, the biggest demand for fast food
- The most preferred burger and chicken brand.