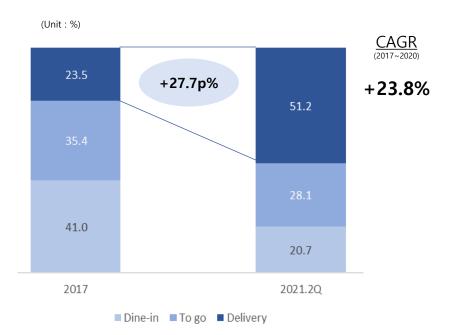

# Composition of Monthly Average Sales per Store

Source: MOM'S TOUCH&Co, estimated rate for 2021.2Q

- The increasing trend in delivery sales in the capital area and 5 metropolitan cities
- The delivery ASP is twice as high as the dine-in or to go ASP