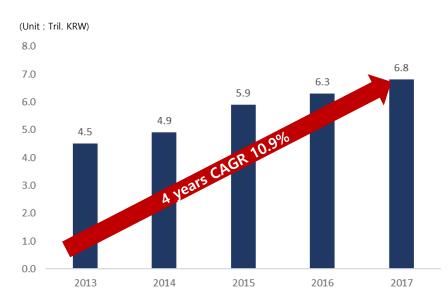

# Sales trends in burger, chicken and pizza franchises

Source: FDD (Franchise Disclosure Document) from Fair Trade Commission

- Total sales in the burger, chicken and pizza industries had grown 51% over the past four years from 4.5 trillion won in 2013 to 6.8 trillion won in 2017
- CAGR is 10.9% over the same period, continuing to grow rapidly