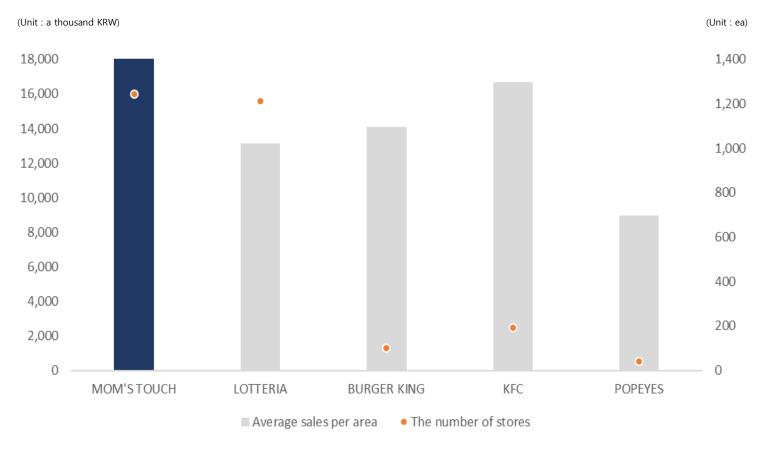

#### **\*** Average Sales per Area and The number of Franchised stores

Source : 2019 FDD (Franchise Disclosure Document) from Fair Trade Commission KFC is based on directly managed store