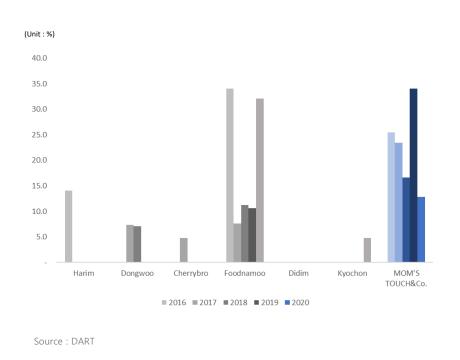

N/A     | N/A    | 21      | 34      | 42     | 29     | N/A    | 16             |
| PBR      | 2018 | 0.9     | 4.9    | N/A     | N/A     | 5.5    | 4.4    | 0.1    | 2.7            |
|          | 2019 | 1.2     | 5.9    | N/A     | N/A     | 9.6    | 5.9    | 0.1    | 3.3            |
|          | 2020 | 2.5     | 4.3    | N/A     | N/A     | 8.9    | 3.9    | 0.1    | 4.9            |
| PSR      | 2018 | 0.3     | 1.3    | 2.5     | 6.5     | 2.3    | 1.5    | 2      | 0.7            |
|          | 2019 | 0.3     | 1.7    | 2.2     | 7       | 2.9    | 2.1    | 1.3    | 0.9            |
|          | 2020 | 0.3     | 1.3    | 1.8     | 8.3     | 2.8    | 2.9    | 1.6    | 1.3            |

Source : Nasdaq, Brand Official Homepage

## 6. Dividend Policy

#### Dividend payout ration(%)



#### \* Dividend of MOM'S TOUCH&Co.

|                        | Share flag          | 2020   | 2019   | 2018   | 2017   | 2016  |
|------------------------|---------------------|--------|--------|--------|--------|-------|
| Par value(KRW)         |                     | 100    | 100    | 100    | 100    | 100   |
| (Consolidated)Net Inco | ome (Mil. KRW)      | 23,386 | 12,926 | 16,808 | 11,255 | 8,946 |
| (Non-Consolidated)Ne   | t Income (Mil. KRW) | 29,633 | 10,167 | 14,432 | 10,310 | 9,295 |
| (Consolidated)Earnings | s per Share (KRW)   | 244    | 148    | 181    | 121    | 107   |
| Total Cash Dividends ( | Mil. KRW)           | 3,055  | 4,734  | 2,817  | 2,629  | 2,281 |
| Total Stock Dividends  | -                   | -      | -      | -      | -      |       |
| (Consolidated)