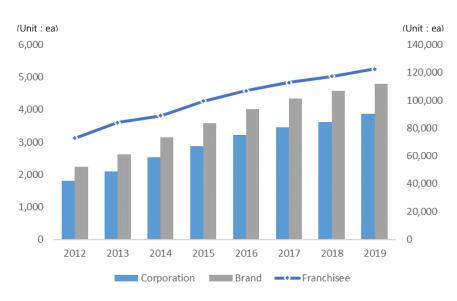

#### Domestic F&B Franchise Industry Trends

Source: FDD (Franchise Disclosure Document) from Fair Trade Commission, Statistics Korea

- The number of franchise headquarters, brands, and franchisees in Korea continues to grow every year
- The market in Korea reached 130 trillion won in 2018, grew by 10% compared to 2016
- Domestic Food service market size is about 24 trillion won with 20% of the total Food service market