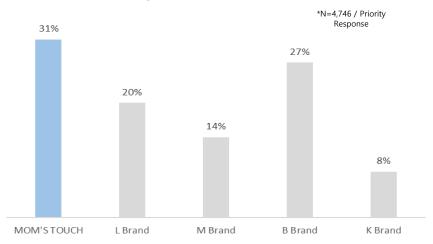

#### ❖ The Most Reasonable Price Brand

#### **❖** The Best Accessible Brand

#### **❖** The Best Burger Brand

#### \* The Highest Revisit Intention Brand

Source: Do It Survey, Hankyung Business/Global Research Survey