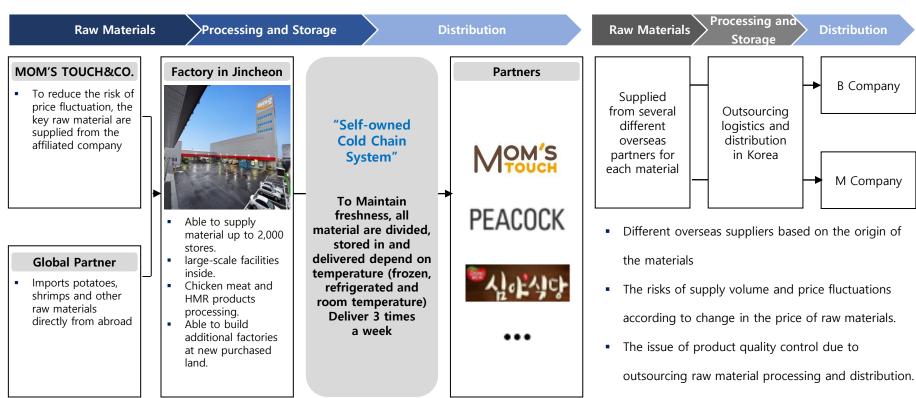

#### Vertical Systemization of Supply Chain

Based on vertical systemization of supply chain, company have a stable supply and demand system for raw materials compared to competitors. Operation efficiency can be improved through proactive procurement management such as volume discount due to increase of purchase quantity

Supply Chain of peer group