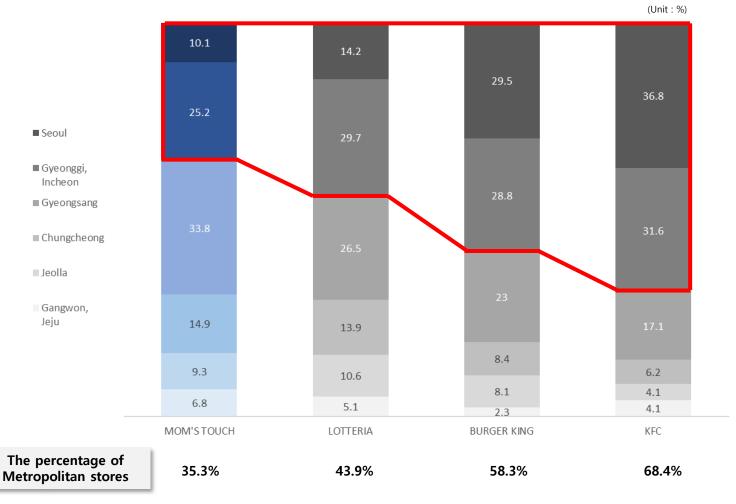

#### **❖** The Number of Burger Brand Stores by Region

Source: 2019 FDD (Franchise Disclosure Document) from Fair Trade Commission

#### Percentage of metropolitan stores

Source: 2019 FDD (Franchise Disclosure Document) from Fair Trade Commission

- In the early stages of business, started to open stores in the Gyeongsang (Southeastern Korea) has expanded into mainly Chungcheong and Gyeonggi (near Seoul)
- Since 2018, started actively to open stores in Seoul, rapidly grown by an average of 36% for two years, but the growth rate is significantly lower than other competitor