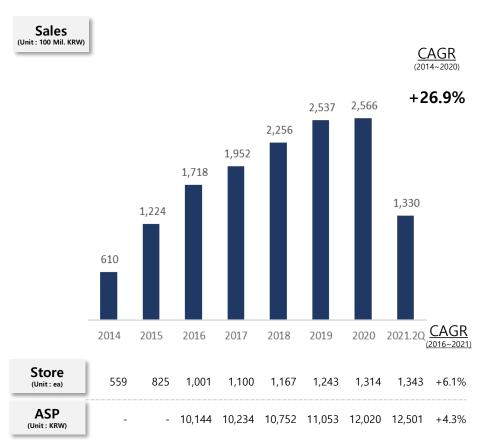

#### **\*** Financial Performance of Franchise Business

Source: Graph is based on Franchise Business of MOM'S TOUCH&Co. Net Sales Store and ASP are based on SWS of MOM'S TOUCH

#### **❖** Growth Factor

- In the early stages of business, started to open stores in the
   Gyeongsang and expanded to Jeolla and metropolitan
- With the improvement of accessibility by expanding the number of stores and the continuous launching of new menus, thus has result in increasing sales per store with ASP rising
- Achieved high profitability with continuous cost savings and costeffective store and marketing operation
- Managing supply chain partners and conducting an efficient marketing on SNS