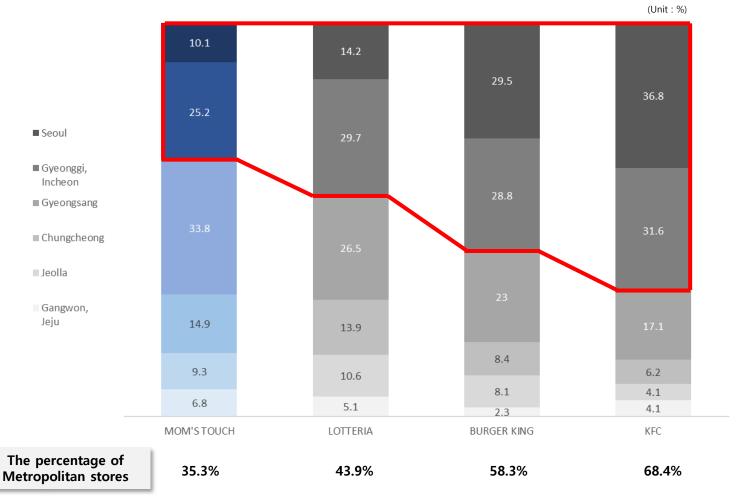

#### Percentage of metropolitan stores

Source : 2019 FDD (Franchise Disclosure Document) from Fair Trade Commission

- In the early stages of business, started to open stores in the Gyeongsang (Southeastern Korea) has expanded into mainly Chungcheong and Gyeonggi (near Seoul)
- Since 2018, started actively to open stores in Seoul, rapidly grown by an average of 36% for two years, but the growth rate is significantly lower than other competitor