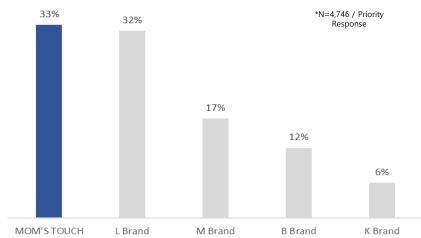

#### **\*** The Most Reasonable Price Brand

#### The Best Burger Brand

**\*** The Best Accessible Brand

#### **\*** The Highest Revisit Intention Brand

Source : Do It Survey, Hankyung Business/Global Research Survey

MOM'S TOUCH Order App

Source : MOM'S TOUCH&Co, estimated rate for 2021.1Q

- The increasing trend in delivery sales in the capital area and 5 metropolitan cities
- The delivery ASP is twice as high as the dine-in or to go ASP