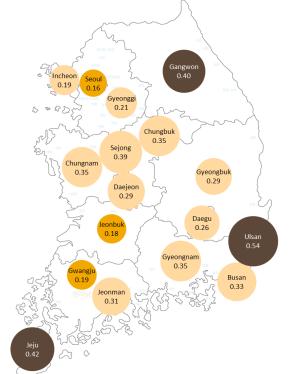

#### Percentage of metropolitan stores

Source : 2019 FDD (Franchise Disclosure Document) from Fair Trade Commission

- In the early stages of business, started to open stores in the Gyeongsang (Southeastern Korea) has expanded into mainly Chungcheong and Gyeonggi (near Seoul)
- Since 2018, started actively to open stores in Seoul, rapidly grown by an average of 36% for two years, but the growth rate is significantly lower than other competitor

### The Number of Stores per 10,000 People

(As of Dec, 2020)

- If the number of stores in proportion to population, Seoul has 60% of capacity to expand than national average and 101% of capacity to open than rural average excluding the metropolitan
- Gyeonggi has the capacity to expand additional stores by about 21% over the national average and 52% over the local average