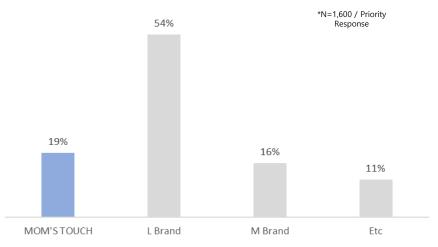

#### **\*** The Most Reasonable Price Brand

#### The Best Burger Brand

**\*** The Best Accessible Brand

#### **\*** The Highest Revisit Intention Brand

Source : Do It Survey, Hankyung Business/Global Research Survey

MOM'S TOUCH Order App

Source : MOM'S TOUCH&Co, estimated rate for 2021.1Q

- The increasing trend in delivery sales in the capital area and 5 metropolitan cities
- The delivery ASP is twice as high as the dine-in or to go ASP