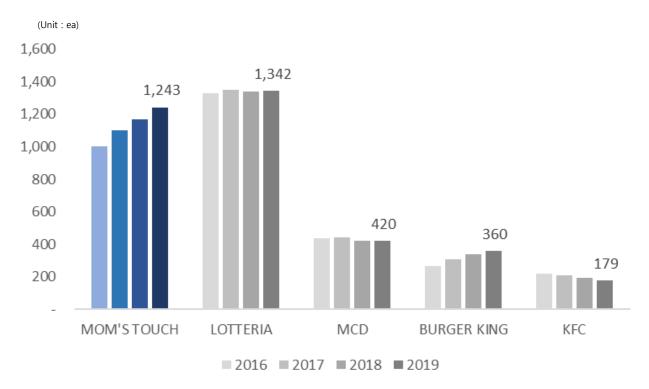

#### The Number of Stores

|                 |       | # of S | tores |       | %,                  |                   |  |
|-----------------|-------|--------|-------|-------|---------------------|-------------------|--|
|                 | (2018 | (2019  | (2020 | (2021 | ∽,<br>(2021<br>MAR) | L Brand<br>(2019) |  |
|                 | DEC)  | DEC)   | DEC)  | MAR)  |                     |                   |  |
| Seoul           | 99    | 125    | 153   | 162   | 12.2                | 191               |  |
| Gyeonggi        | 240   | 260    | 281   | 286   | 21.5                | 320               |  |
| Incheon         | 53    | 53     | 56    | 56    | 4.2                 | 79                |  |
| Chun-<br>cheong | 178   | 185    | 187   | 187   | 14.0                | 187               |  |
| Jeolla          | 109   | 115    | 118   | 122   | 9.1                 | 142               |  |
| Gyeong-<br>sang | 407   | 420    | 430   | 431   | 32.3                | 355               |  |
| Gangwon         | 55    | 57     | 61    | 61    | 4.6                 | 54                |  |
| Jeju            | 26    | 28     | 28    | 28    | 2.1                 | 14                |  |
| Total           | 1,167 | 1,243  | 1,314 | 1,333 | 100.0               | 1,342             |  |

#### Comparison of the Number of Stores

Source : 2019 FDD (Franchise Disclosure Document) from Fair Trade Commission

- Differentiated our product from the competitors by its competitive price, taste and service
- Build customer loyalty among 20s, the biggest demand for fast food
- The most preferred burger and chicken brand.