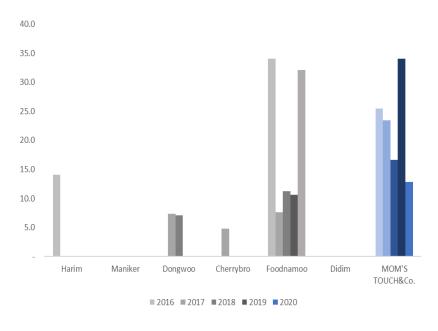

#### **\*** Financial Performance of Boombata

#### Growth Factor

- **[Product]** Major products are sandwiches and Italian pizza with brick oven differencing itself from other pizza brands
- [Operation] A store strategy that in the mix form of corporate owned stores and franchisees
- [Store] A strategy is to open bigger stores than current MOM'S
   TOUCH's stores in university districts and office areas specially having purchasing power in the Seoul and metropolitan areas

Source : MOM'S TOUCH&Co. Net Sales