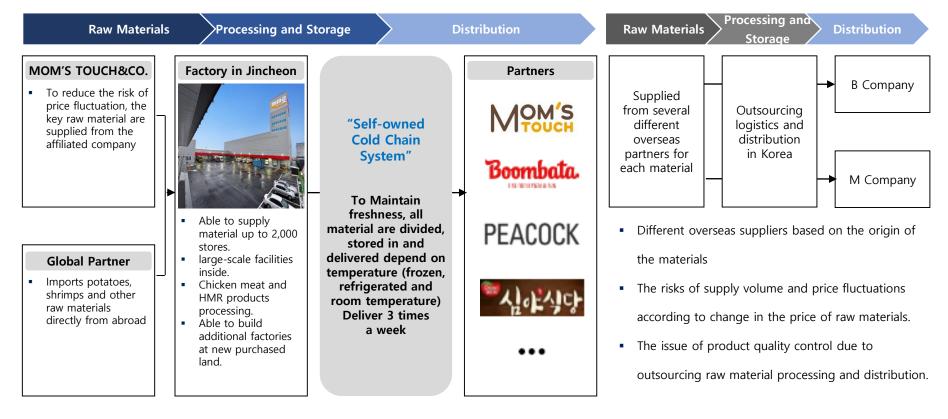

### Vertical Systemization of Supply Chain

#### Supply Chain of peer group

• Based on vertical systemization of supply chain, company have a stable supply and demand system for raw materials compared to competitors. Operation efficiency can be improved through proactive procurement management such as volume discount due to increase of purchase quantity