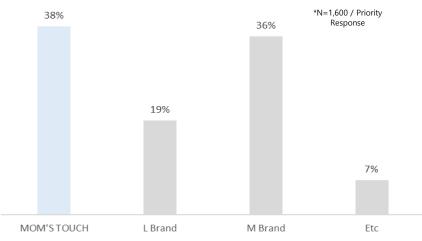

#### **\*** The Most Reasonable Price Brand

#### The Best Burger Brand

**\*** The Best Accessible Brand

#### **\*** The Highest Revisit Intention Brand

Source : Do It Survey, Hankyung Business/Global Research Survey

MOM'S TOUCH Order App

Source : MOM'S TOUCH&Co, estimated rate for 2021.1Q

- The increasing trend in delivery sales in the capital area and 5 metropolitan cities
- The delivery ASP is twice as high as the dine-in or to go ASP