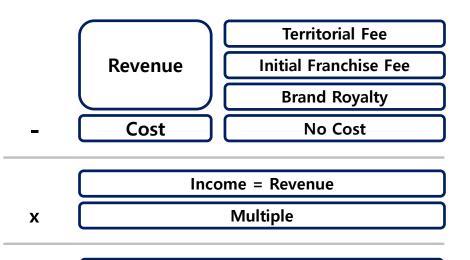

#### Master Franchise

#### Net Value of MOM'S TOUCH&Co. Increase

- Since 2018, Expanded into other country with master franchise model in order to reduce initial investment costs and minimize risks by cultural differences and a lack of information
- Since there are no additional costs, any sales generated by MF will be counted as the revenue
- It expect boosting the value of the company