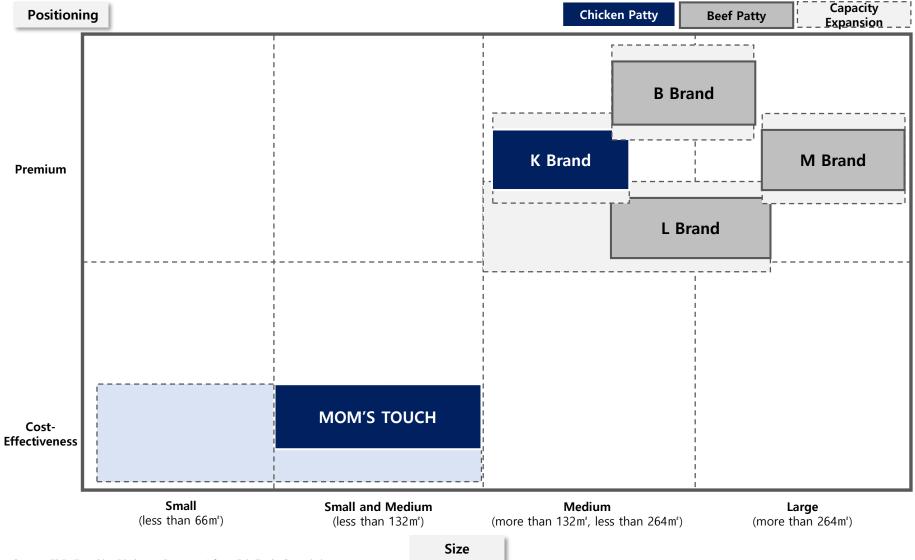

than 0.2 of L brand (2019.12)

• Considering the number of residents is lower compared to floating population in the business districts and central commercial areas, Seoul still has high potential to open more stores

(Unit : ea)

#### Comparison of the Number of Stores



Source : 2019 FDD (Franchise Disclosure Document) from Fair Trade Commission

- Differentiated our product from the competitors by its competitive price, taste and service
- Build customer loyalty among 20s, the biggest demand for fast food
- The most preferred burger and chicken brand.

#### **\*** Average Sales per Area and The number of Franchised stores



Source : 2019 FDD (Franchise Disclosure Document) from Fair Trade Commission KFC is based on directly managed store

#### **\*** Burger Market Competition Matrix



#### Initial Investment



Source : 2019 FDD (Franchise Disclosure Document) from Fair Trade Commission

- Low initial investment, such as franchise fee, education fee, deposit, and other costs
- Low interior cost and smaller store size than other competitors
- Because of Low initial cost strategy, enable to open new stores quickly
- Low initial investment and high efficiency for managing franchisees

#### Comparison of Requirements for opening a store

|                         | MOM'S TOUCH                                     | Peer Group                         |  |
|-------------------------|-------------------------------------------------|------------------------------------|--|
| Store Size              | Small, Medium (100m <sup>2</sup> $\downarrow$ ) | Big, Wide (300m²↑)