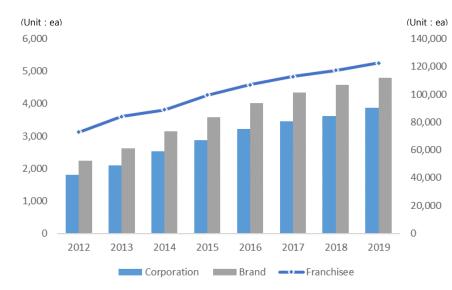

#### Domestic F&B Franchise Industry Trends

Source : FDD (Franchise Disclosure Document) from Fair Trade Commission, Statistics Korea

- The number of franchise headquarters, brands, and franchisees in Korea continues to grow every year
- The market in Korea reached 130 trillion won in 2018, grew by 10% compared to 2016
- Domestic Food service market size is about 24 trillion won with 20% of the total Food service market