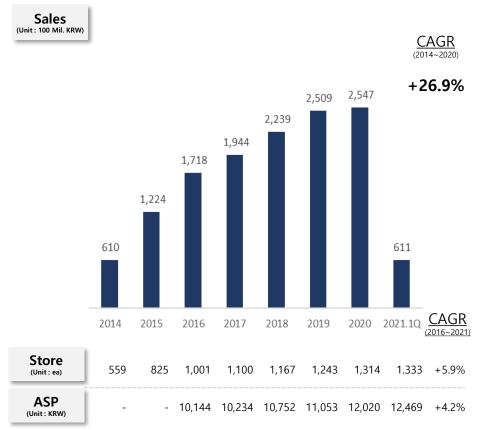

### 3. Business

|              | (2021.03.31 Non-Consolidated Financial State                                                                                                                                                                                                                                                                                                                                                                                                                                                                                                                                                                                                                                                                                                                                                                                                                                                                                                                                                                                                                                                                                                                                                                                                                                                                                                                                                                                                                      |                                                                                                                                                                                                                                                                                                                                                                                                                                                                                                                                                                                                                                                                                                                                                                                                                                                                                                                                                                                                                                                                                                                                                                                                                                                                                                                                                                                                                                                                                                                                                                                                                                                                                                                                                                                                                                                                                                                                                                                                                                                                                                                |                                                                                                                                                             |  |  |  |
|--------------|-------------------------------------------------------------------------------------------------------------------------------------------------------------------------------------------------------------------------------------------------------------------------------------------------------------------------------------------------------------------------------------------------------------------------------------------------------------------------------------------------------------------------------------------------------------------------------------------------------------------------------------------------------------------------------------------------------------------------------------------------------------------------------------------------------------------------------------------------------------------------------------------------------------------------------------------------------------------------------------------------------------------------------------------------------------------------------------------------------------------------------------------------------------------------------------------------------------------------------------------------------------------------------------------------------------------------------------------------------------------------------------------------------------------------------------------------------------------|----------------------------------------------------------------------------------------------------------------------------------------------------------------------------------------------------------------------------------------------------------------------------------------------------------------------------------------------------------------------------------------------------------------------------------------------------------------------------------------------------------------------------------------------------------------------------------------------------------------------------------------------------------------------------------------------------------------------------------------------------------------------------------------------------------------------------------------------------------------------------------------------------------------------------------------------------------------------------------------------------------------------------------------------------------------------------------------------------------------------------------------------------------------------------------------------------------------------------------------------------------------------------------------------------------------------------------------------------------------------------------------------------------------------------------------------------------------------------------------------------------------------------------------------------------------------------------------------------------------------------------------------------------------------------------------------------------------------------------------------------------------------------------------------------------------------------------------------------------------------------------------------------------------------------------------------------------------------------------------------------------------------------------------------------------------------------------------------------------------|-------------------------------------------------------------------------------------------------------------------------------------------------------------|--|--|--|
|              | Franchise Business Division<br>MOM'S TOUCH                                                                                                                                                                                                                                                                                                                                                                                                                                                                                                                                                                                                                                                                                                                                                                                                                                                                                                                                                                                                                                                                                                                                                                                                                                                                                                                                                                                                                        | Franchise Business Division<br>Boombata                                                                                                                                                                                                                                                                                                                                                                                                                                                                                                                                                                                                                                                                                                                                                                                                                                                                                                                                                                                                                                                                                                                                                                                                                                                                                                                                                                                                                                                                                                                                                                                                                                                                                                                                                                                                                                                                                                                                                                                                                                                                        | Food Materials Distribution<br>Business Division                                                                                                            |  |  |  |
| Sales        | 61.1 Bil KRW                                                                                                                                                                                                                                                                                                                                                                                                                                                                                                                                                                                                                                                                                                                                                                                                                                                                                                                                                                                                                                                                                                                                                                                                                                                                                                                                                                                                                                                      | 0.3 Bil KRW                                                                                                                                                                                                                                                                                                                                                                                                                                                                                                                                                                                                                                                                                                                                                                                                                                                                                                                                                                                                                                                                                                                                                                                                                                                                                                                                                                                                                                                                                                                                                                                                                                                                                                                                                                                                                                                                                                                                                                                                                                                                                                    | 5.2 Bil KRW                                                                                                                                                 |  |  |  |
| Gross Profit | 21.3 Bil KRW                                                                                                                                                                                                                                                                                                                                                                                                                                                                                                                                                                                                                                                                                                                                                                                                                                                                                                                                                                                                                                                                                                                                                                                                                                                                                                                                                                                                                                                      | 0.1 Bil KRW                                                                                                                                                                                                                                                                                                                                                                                                                                                                                                                                                                                                                                                                                                                                                                                                                                                                                                                                                                                                                                                                                                                                                                                                                                                                                                                                                                                                                                                                                                                                                                                                                                                                                                                                                                                                                                                                                                                                                                                                                                                                                                    | 0.8 Bil KRW                                                                                                                                                 |  |  |  |
|              | Products                                                                                                                                                                                                                                                                                                                                                                                                                                                                                                                                                                                                                                                                                                                                                                                                                                                                                                                                                                                                                                                                                                                                                                                                                                                                                                                                                                                                                                                          | Products                                                                                                                                                                                                                                                                                                                                                                                                                                                                                                                                                                                                                                                                                                                                                                                                                                                                                                                                                                                                                                                                                                                                                                                                                                                                                                                                                                                                                                                                                                                                                                                                                                                                                                                                                                                                                                                                                                                                                                                                                                                                                                       | Products                                                                                                                                                    |  |  |  |
| Status       | Image: Solution of the problemImage: Solution of the problemImage: Solution of the problemImage: Chipao ChickenImage: Solution of the problemImage: Solution of the problemImage: Chipao ChickenImage: Solution of the problemImage: Solution of the problemImage: Chipao ChickenImage: Solution of the problemImage: Solution of the problemImage: Chipao ChickenImage: Solution of the problemImage: Solution of the problemImage: Chipao ChickenImage: Solution of the problemImage: Solution of the problemImage: Chipao ChickenImage: Solution of the problemImage: Solution of the problemImage: Chipao ChickenImage: Solution of the problemImage: Solution of the problemImage: Chipao ChickenImage: Solution of the problemImage: Solution of the problemImage: Chipao ChickenImage: Solution of the problemImage: Solution of the problemImage: Chipao ChickenImage: Solution of the problemImage: Solution of the problemImage: Chipao ChickenImage: Solution of the problemImage: Solution of the problemImage: Chipao ChickenImage: Solution of the problemImage: Solution of the problemImage: Chipao ChickenImage: Solution of the problemImage: Solution of the problemImage: Chipao ChickenImage: Solution of the problemImage: Solution of the problemImage: Chipao ChickenImage: Solution of the problemImage: Solution of the problemImage: Chipao ChickenImage: Solution of the problemImage: Solution of the problemImage: Chipao ChickenIm | Image: constraint of the sector of the sec | Global sourring<br>Channels of products<br>Self-production<br>Cincheon Pactory)<br>Haimarrow<br>Hypermarket<br>& SSM<br>Wholesale<br>Domestic ODM<br>Retail |  |  |  |
|              | ■ Sales                                                                                                                                                                                                                                                                                                                                                                                                                                                                                                                                                                                                                                                                                                                                                                                                                                                                                                                                                                                                                                                                                                                                                                                                                                                                                                                                                                                                                                                           | ■ Sales                                                                                                                                                                                                                                                                                                                                                                                                                                                                                                                                                                                                                                                                                                                                                                                                                                                                                                                                                                                                                                                                                                                                                                                                                                                                                                                                                                                                                                                                                                                                                                                                                                                                                                                                                                                                                                                                                                                                                                                                                                                                                                        | ■ Sales                                                                                                                                                     |  |  |  |
|              | (Unit : 100 Mil. KRW)                                                                                                                                                                                                                                                                                                                                                                                                                                                                                                                                                                                                                                                                                                                                                                                                                                                                                                                                                                                                                                                                                                                                                                                                                                                                                                                                                                                                                                             | (Unit : 100 Mil. KRW)                                                                                                                                                                                                                                                                                                                                                                                                                                                                                                                                                                                                                                                                                                                                                                                                                                                                                                                                                                                                                                                                                                                                                                                                                                                                                                                                                                                                                                                                                                                                                                                                                                                                                                                                                                                                                                                                                                                                                                                                                                                                                          | (Unit : 100 Mil. KRW)                                                                                                                                       |  |  |  |
|              | 2,500                                                                                                                                                                                                                                                                                                                                                                                                                                                                                                                                                                                                                                                                                                                                                                                                                                                                                                                                                                                                                                                                                                                                                                                                                                                                                                                                                                                                                                                             | 30                                                                                                                                                                                                                                                                                                                                                                                                                                                                                                                                                                                                                                                                                                                                                                                                                                                                                                                                                                                                                                                                                                                                                                                                                                                                                                                                                                                                                                                                                                                                                                                                                                                                                                                                                                                                                                                                                                                                                                                                                                                                                                             | 400                                                                                                                                                         |  |  |  |
|              | 2,000                                                                                                                                                                                                                                                                                                                                                                                                                                                                                                                                                                                                                                                                                                                                                                                                                                                                                                                                                                                                                                                                                                                                                                                                                                                                                                                                                                                                                                                             | 25                                                                                                                                                                                                                                                                                                                                                                                                                                                                                                                                                                                                                                                                                                                                                                                                                                                                                                                                                                                                                                                                                                                                                                                                                                                                                                                                                                                                                                                                                                                                                                                                                                                                                                                                                                                                                                                                                                                                                                                                                                                                                                             | 300                                                                                                                                                         |  |  |  |
|              | 1,000                                                                                                                                                                                                                                                                                                                                                                                                                                                                                                                                                                                                                                                                                                                                                                                                                                                                                                                                                                                                                                                                                                                                                                                                                                                                                                                                                                                                                                                             | 15                                                                                                                                                                                                                                                                                                                                                                                                                                                                                                                                                                                                                                                                                                                                                                                                                                                                                                                                                                                                                                                                                                                                                                                                                                                                                                                                                                                                                                                                                                                                                                                                                                                                                                                                                                                                                                                                                                                                                                                                                                                                                                             | 200                                                                                                                                                         |  |  |  |
|              | 500                                                                                                                                                                                                                                                                                                                                                                                                                                                                                                                                                                                                                                                                                                                                                                                                                                                                                                                                                                                                                                                                                                                                                                                                                                                                                                                                                                                                                                                               |                                                                                                                                                                                                                                                                                                                                                                                                                                                                                                                                                                                                                                                                                                                                                                                                                                                                                                                                                                                                                                                                                                                                                                                                                                                                                                                                                                                                                                                                                                                                                                                                                                                                                                                                                                                                                                                                                                                                                                                                                                                                                                                |                                                                                                                                                             |  |  |  |
|              | 2016 2017 2018 2019 2020 2021.1Q                                                                                                                                                                                                                                                                                                                                                                                                                                                                                                                                                                                                                                                                                                                                                                                                                                                                                                                                                                                                                                                                                                                                                                                                                                                                                                                                                                                                                                  | 2017 2018 2019 2020 2021.1Q                                                                                                                                                                                                                                                                                                                                                                                                                                                                                                                                                                                                                                                                                                                                                                                                                                                                                                                                                                                                                                                                                                                                                                                                                                                                                                                                                                                                                                                                                                                                                                                                                                                                                                                                                                                                                                                                                                                                                                                                                                                                                    | 2016 2017 2018 2019 2020 2021.1Q                                                                                                                            |  |  |  |

#### Financial Performance of MOM'S TOUCH

Source : Graph is based on MOM'S TOUCH&Co. Net Sales, ASP is based on SWS

#### Growth Factor

- In the early stages of business, started to open stores in the Gyeongsang and expanded to Jeolla and metropolitan
- With the improvement of accessibility by expanding the number of stores and the continuous launching of new menus, thus has result in increasing sales per store with ASP rising
- Achieved high profitability with continuous cost savings and costeffective store and marketing operation
- Managing supply chain partners and conducting an efficient marketing on SNS