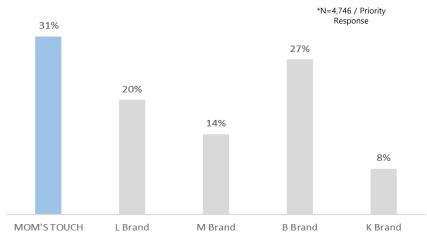

#### **\*** The Most Reasonable Price Brand

#### The Best Burger Brand

**\*** The Best Accessible Brand

#### **\*** The Highest Revisit Intention Brand

Source : Do It Survey, Hankyung Business/Global Research Survey

MOM'S TOUCH Order App

Source : MOM'S TOUCH&Co, estimated rate for 2021.1Q

- The increasing trend in delivery sales in the capital area and 5 metropolitan cities
- The delivery ASP is twice as high as the dine-in or to go ASP