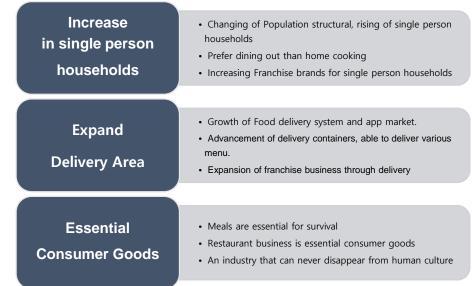

 The spread of dining out and eating alone culture and the expansion of the food delivery system are factors in the continued growth of the franchise restaurant and essential consumer goods industry