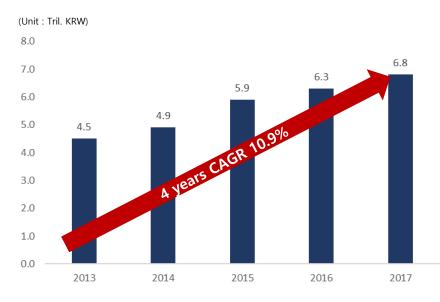

#### Sales trends in burger, chicken and pizza franchises

Source : FDD (Franchise Disclosure Document) from Fair Trade Commission

 Comparison of franchisee number in burger, chicken and pizza brand

| Rank | 2014             |       | 2019                                          |       |  |
|------|------------------|-------|-----------------------------------------------|-------|--|
| 1    | bb.q             | 1,684 | bb·q                                          | 1,604 |  |
| 2    | UNZ BILI         | 1,235 | bhc <sup>*</sup>                              | 1,518 |  |
| 3    | LOTTERIA 🖾       | 1,131 | Mom's IN                                      | 1,243 |  |
| 4    |                  | 1,128 | LOTTERIA 🖾                                    | 1,211 |  |
| 5    | 199)             | 965   | KYOCHON                                       | 1,157 |  |
| 6    | えなび              | 888   | それなび覧                                         | 1,134 |  |
| 7    | Goobine          | 877   | TIZAL                                         | 1,126 |  |
| 8    | bhc <sup>*</sup> | 873   | धार्षास्त्रहा                                 | 1,114 |  |
| 9    |                  | 808   | Goobine                                       | 1,026 |  |
| 10   |                  | 802   | mexi 🎢 Chicken IN<br>द्वाव प्राप्त व्याप्रस्य | 841   |  |

Source : FDD (Franchise Disclosure Document) from Fair Trade Commission

- On Top 10 brands, only two brands was replaced in 2019 compared to 2014
- The number of top 10 brand's stores has increased with steady demand in the market except for a few brands
- Total sales in the burger, chicken and pizza industries had grown 51% over the past four years from 4.5 trillion won in 2013 to 6.8 trillion won in 2017
- CAGR is 10.9% over the same period, continuing to grow rapidly