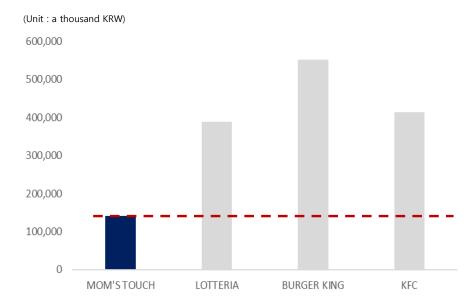

#### **\*** Average Sales per Area and The number of Franchised stores

Source : 2019 FDD (Franchise Disclosure Document) from Fair Trade Commission KFC is based on directly managed store

#### Profitability of MOM'S TOUCH

Source : SWS are prepared based on KRW 35 milion

Source : 2019 FDD (Franchise Disclosure Document) from Fair Trade Commission