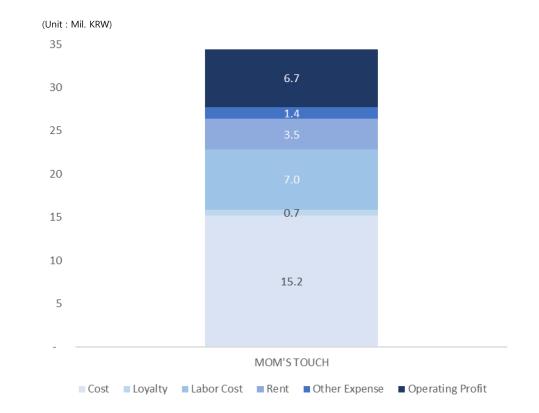

#### Profitability of MOM'S TOUCH

Source : SWS are prepared based on KRW 35 milion

Source : 2019 FDD (Franchise Disclosure Document) from Fair Trade Commission