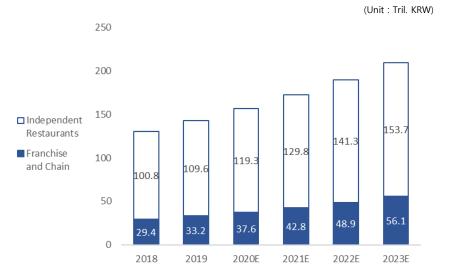

#### Independent Restaurants / Franchise and Chain Market Size

Source : Statistics Korea

- The food service market in Korea can be divided into Independent Restaurants and Franchise and chain restaurants
- As of 2018, Independent Restaurants market accounts for about 78% of the total food service market
- The growth of the food service market is driven by Franchise and chain restaurants due to the expansion of the franchise restaurants