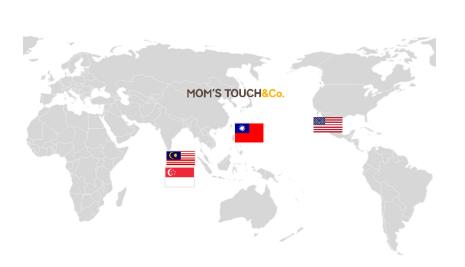

### 4. Global Business

Global Business of MOM'S TOUCH

- As of 2021 Mar, venture into 2 countries and signed Master Franchise
   Agreement with 4 countries
- Taiwan : 4 Direct stores, 5 Franchisees
- Singapore : 2 Franchisees
- Malaysia : Made a master franchise agreement in Oct 2018
- USA : Made a master franchise agreement in Oct 2019

#### Master Franchise

#### Net Value of MOM'S TOUCH&Co. Increase

- Since 2018, Expanded into other country with master franchise model in order to reduce initial investment costs and minimize risks by cultural differences and a lack of information
- Since there are no additional costs, any sales generated by MF will be counted as the revenue
- It expect boosting the value of the company