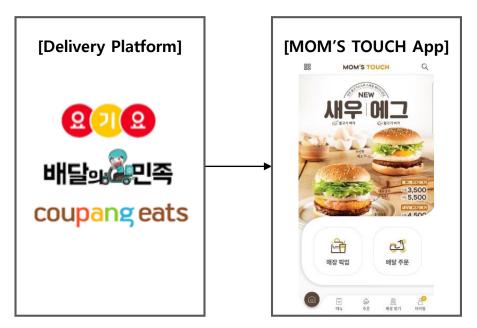

#### **\*** The Highest Revisit Intention Brand

Source : Do It Survey, Hankyung Business/Global Research Survey

MOM'S TOUCH Order App

Source : MOM'S TOUCH&Co, estimated rate for 2021.1Q

- The increasing trend in delivery sales in the capital area and 5 metropolitan cities
- The delivery ASP is twice as high as the dine-in or to go ASP

- Lower the burden of franchisee owners by using MOM'S TOUCH ODER
   App instead of the other delivery platform
- Able to provide customized benefits such as real-time promotions based on customer database