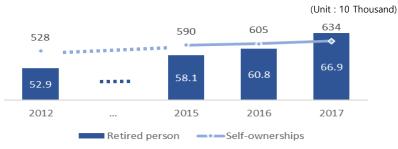

#### [Continued increase in retirees and self-ownerships]

- Since the 2010s, the retirement of baby boomers has been in full swing and unskilled self-ownerships flowed into the start-up market
- Unskilled self-ownerships choose franchise because of high stability