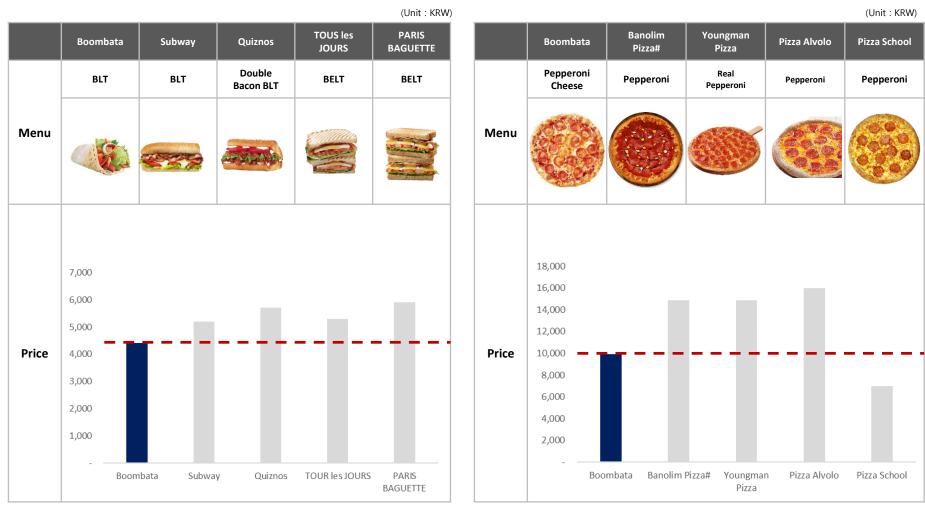

#### **\*** Financial Performance of Boombata

#### Growth Factor

- **[Product]** Major products are sandwiches and Italian pizza with brick oven differencing itself from other pizza brands
- [Operation] A store strategy that in the mix form of corporate owned stores and franchisees
- [Store] A strategy is to open bigger stores than current MOM'S
   TOUCH's stores in university districts and office areas specially having purchasing power in the Seoul and metropolitan areas

Source : MOM'S TOUCH&Co. Net Sales

#### **\*** Comparison with Competitors

Source : Homepage