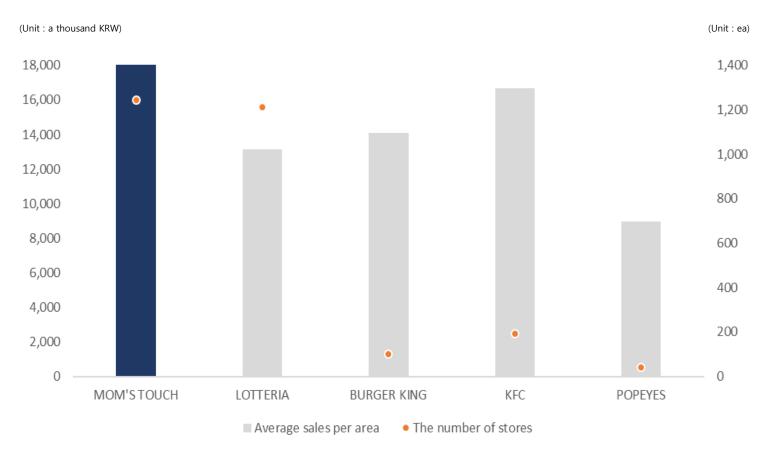

#### **\*** Average Sales per Area and The number of Franchised stores

Source : 2019 FDD (Franchise Disclosure Document) from Fair Trade Commission KFC is based on directly managed store