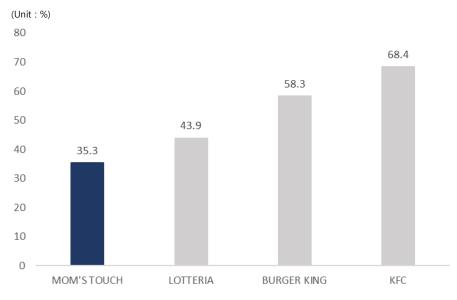

#### Percentage of metropolitan stores

Source : 2019 FDD (Franchise Disclosure Document) from Fair Trade Commission

- In the early stages of business, started to open stores in the Gyeongsang (Southeastern Korea) has expanded into mainly Chungcheong and Gyeonggi (near Seoul)
- Since 2018, started actively to open stores in Seoul, rapidly grown by an average of 36% for two years, but the growth rate is significantly lower than other competitor