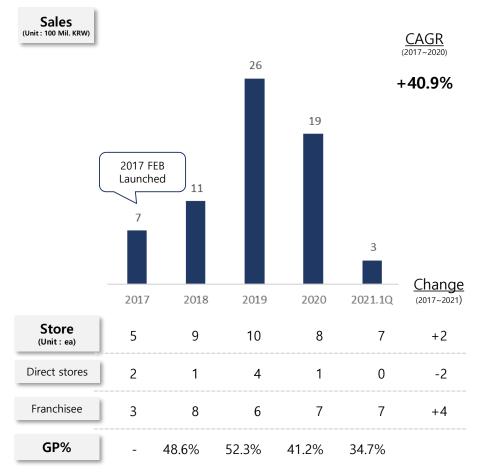

#### **\*** Financial Performance of Boombata

#### Growth Factor

- **[Product]** Major products are sandwiches and Italian pizza with brick oven differencing itself from other pizza brands
- [Operation] A store strategy that in the mix form of corporate owned stores and franchisees
- [Store] A strategy is to open bigger stores than current MOM'S
   TOUCH's stores in university districts and office areas specially having purchasing power in the Seoul and metropolitan areas