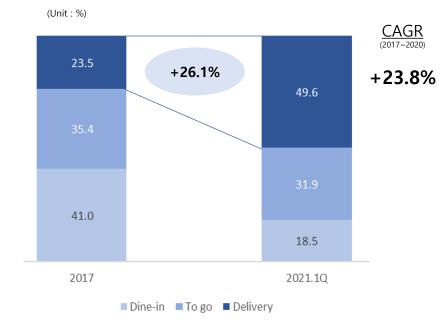

#### **\*** The Highest Revisit Intention Brand

Source : Do It Survey, Hankyung Business/Global Research Survey

MOM'S TOUCH Order App

Source : MOM'S TOUCH&Co, estimated rate for 2021.1Q

- The increasing trend in delivery sales in the capital area and 5 metropolitan cities
- The delivery ASP is twice as high as the dine-in or to go ASP

- Lower the burden of franchisee owners by using MOM'S TOUCH ODER
   App instead of the other delivery platform
- Able to provide customized benefits such as real-time promotions based on customer database